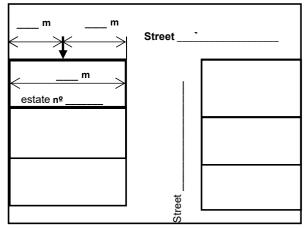

Likewise, the Requesting Party notifies the Distributor of the planned location for installing the branch at the property address indicated above, by providing the following information:

| Width of pavement m. Pavement: | Diameter of Branch      |
|--------------------------------|-------------------------|
| Road width: m. Pavement:       | Nominal Diameter (ND):_ |

## Data to specify in the drawing:

- Width of façade of the property or commercial premises.
- Distance from the boundary of the property to the nearest corner.
- Location of the branch from the boundaries of the property.