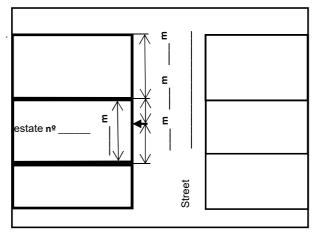

Likewise, the Requesting Party notifies the Distributor of the planned location for installing the branch at the property address indicated above, by providing the following information:

| Width of pavement m. Pavement: | Diameter of Branch      |
|--------------------------------|-------------------------|
| Road width: m. Pavement:       | Nominal Diameter (ND):_ |

## Data to specify in the drawing:

- Width of façade of the property or commercial premises.
- Distance from the boundary of the property to the nearest corner.
- Location of the branch from the boundaries of the property.